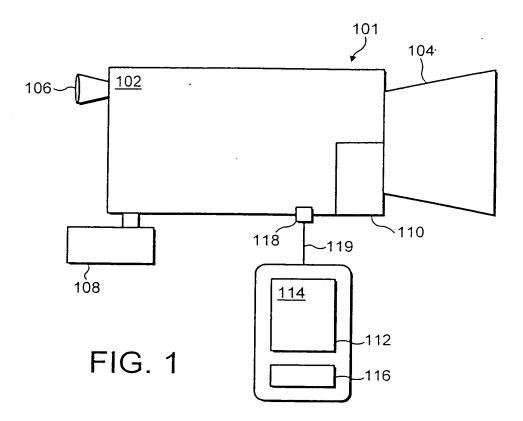

<del>-</del> ..

- 7



2/13



FIG. 3



· . . ....



3/13



٠.

| APPROVED  | 0.6.FG.               |
|-----------|-----------------------|
| 77        | CASS S. SUPPLY        |
| DRATISMAN | and the second second |

152 A-BOX Scene ID: 900015689 Shot ID: 5000000199 Take: 2 IN: 00:03:45:29 OUT: 00:04:21:05 Tape ID: 00001 UMID:D60C2B340101010101010101

and an and the second s

lu sh

FIG. 5

4/13

.....



•

00800 1 1 RS-232 156 154<sup>II</sup> RS-232 TO RS-422 CONVERTER 1 ł 1 A-BOX Į 1 I RS-422 153<sup>II</sup> 152 ~112 1 VA-DNI 6-PIN TO RS-422 CONVERTER ł 00800 ဖ 1 I I Į С Ш 154 1 I 6-PIN REMOTE TIME CODE <u>153</u> 101 بب " б C П 

----



CLASS

er Lugaftsman FO. SISUSCIA

6 / 13

| -          |                                                              |
|------------|-----